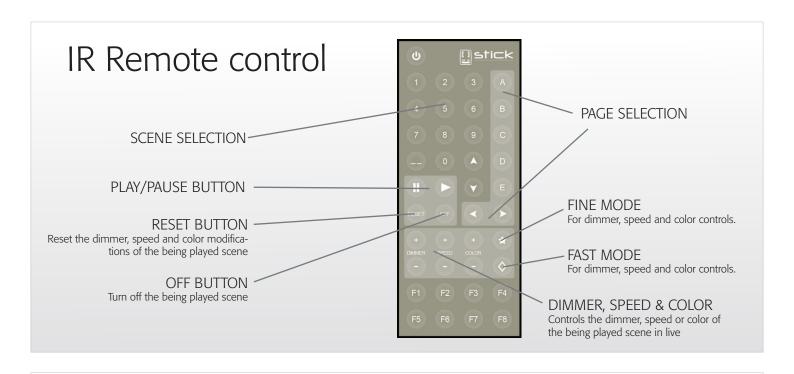

|                    |                 |    |            |                        |
| F        | Password:                |           |       |                    |                 |    |            |                        |
|          |                          |           | Clid  | k here to send the | e configuration | 1  |            |                        |
|          |                          |           |       |                    |                 |    |            |                        |
|          |                          |           |       |                    |                 |    |            |                        |
|          |                          |           |       |                    |                 |    |            |                        |



# **Applications**

To download the latest applications for the STICK-COM+, go to:

http://www.lightingsoft.com