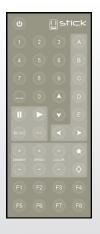

# STICK-COM+



### Package contents\*

- · IR remote control
- Ethernet add-on to be connected at the back of the STICK controller
- \* compatible with STICK serial number > 1000 only

## IR Remote Control









#### Setup

- Start the TOOLS program and open the "Ethernet configuration" tab
- Select "Enable Ethernet"
- Select "DHCP" is your router is compatible
- Specify an IP address for the STICK controller if your router is not DHCP (Gateway is the IP address of the router)
- Specify a name for the STICK controller and a password if you want to secure the access

| nterface | Stand Alone              | Firmware  | Test  | DMX Recorder       | Date / Time     | IR | Parameters | Ethernet Configuration |
|----------|--------------------------|-----------|-------|--------------------|-----------------|----|------------|------------------------|
| ✓ Enable | e Ethernet               |           |       |                    |                 |    |            |                        |
| Networ