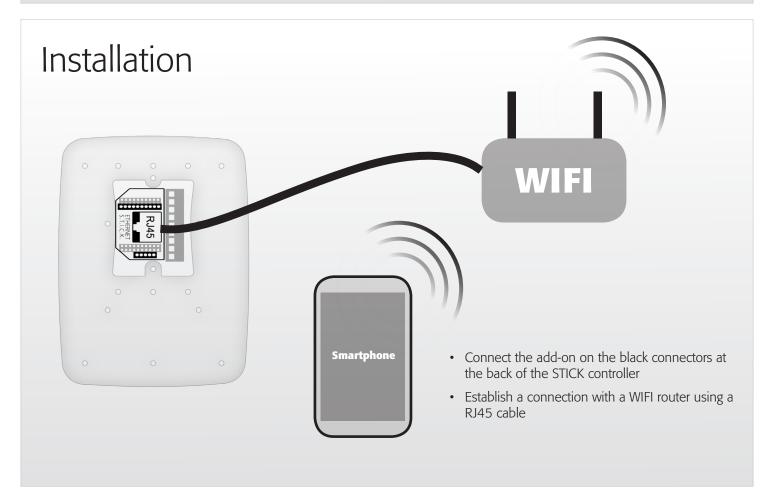

### Package contents\*

- · IR remote control
- Ethernet add-on to be connected at the back of the STICK controller
- \* compatible with STICK serial number > 1000 only

#### Setup

- Start the TOOLS program and open the "Ethernet configuration" tab
- Select "Enable Ethernet"
- Select "DHCP" is your router is compatible
- Specify an IP address for the STICK controller if your router is not DHCP (Gateway is the IP address of the router)
- Specify a name for the STICK controller and a password if you want to secure the access