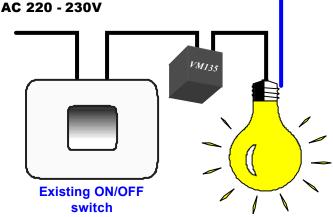

This Magical Dimmer fits easily into your existing electrical wiring.
Just put in series with one of the lamp wires and you are set.

Now using your regular switch it is possible to set a dimming intensity for your light, creating a suitable atmosphere.