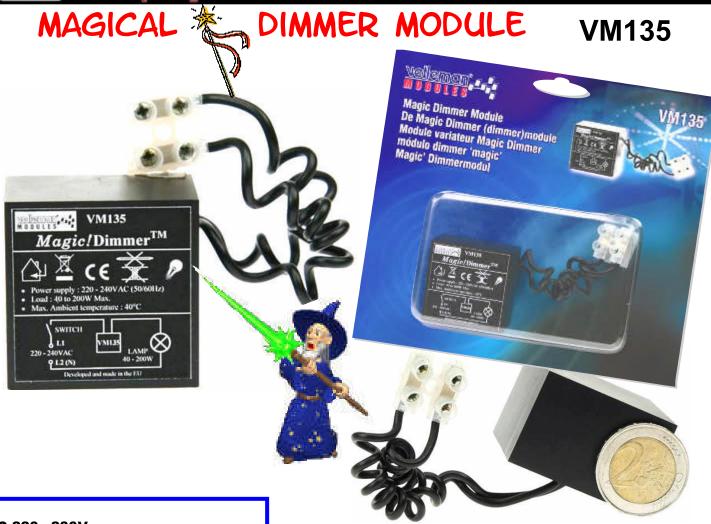

## Characteristics:

- ☑ Microcontroller circuit, fit for light bulbs and mains halogen lamps.
- ☑ Install the module in the (existing) lighting circuit and you're done!
- ☑ Soft-start function prolonging the lamps' lifespan.
- ☑ Installs behind switch, sealing, inside lamp fixture...

This Magical Dimmer fits easily into your existing electrical wiring.
Just put in series with one of the lamp wires and you are set.

Now using your regular switch it is possible to set a dimming intensity for your light, creating a suitable atmosphere.

## **Specifications:**

- Power supply: 220-240V AC (50Hz)
- Load: 40 to 200W max.
- Dimming speed (0 -> max.): 5 sec
- Dimensions: 39 x 39 x 27 mm.
- Total weight: +/- 75 gr.
- Radio and TV interference suppression
- Max. ambient temperature: 40°C