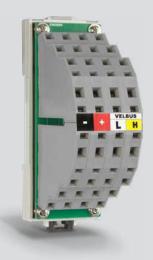

# DIN rail distribution terminal block for bus cables

This distribution terminal block easily connects up to 8 bus cables (of 4 wires). The spring contacts allow to connect or disconnect each cable separately.

## **Specifications**

| distribution   | up to 8 bus cables of 4 wires |
|----------------|-------------------------------|
| voltage rating | 30 V                          |
| contact rating | 10 A                          |
| wide range     | 12-28 AWG / 0.08 - 3.3 mm²    |
| dimensions     | 90 x 36 x 58 mm               |
| width          | 2 DIN modules                 |