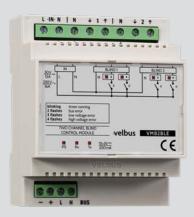

## VMB2BLE datasheet

Two-channel blind control module with extended possibilities for DIN rail

2-Channel shutter or sunblind module with 105 modes.

Protocol manuals for developers: available for download at https://github.com/velbus

## **Features**

- can be used to control an electric roll-down shutter, sunblind...
- manual control on the module
- controllable through VELBUS (no direct input for push buttons)
- programmable with PC
- feedback towards the control modules
- · address is set electronically
- 105 modes: up, down, up/down, set to position, force, inhibit, ...
- · LED indicators for:
  - o UP and DOWN relay outputs
  - o UP and DOWN operation modes
  - o power voltage
- o data reception and forwarding through VELBUS

## **Specifications**

250 possible addresses

time-out programmable per channel (1s to 5m34s, or continuously on)

relay contacts 16 A / 230 VAC max.; 12 A / 24 VDC max

power supply 15±3VDC

power consumption 200mA

dimensions 90 x 71 x 58mm / 3.6 x 2.8 x 2.3"

width 4 DIN modules

modes 105