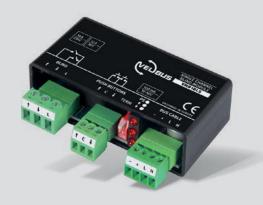

# Single channel blind control module for universal mounting

1-Channel shutter or sunblind module for universal mounting.

#### **Features**

- controllable through the Velbus system or with 2 push buttons
- programmable time-out
- module sends feedback to the control modules
- · LED indications for:
- o upward and downward modes
- o supply voltage
- universal mount (for example in shutter box, etc.)
- 250 possible addresses

### **Specifications**

fixed firmware (not upgradable)

relay contact 16 A / 230 VAC max.; 12 A / 24 VDC max

supply voltage 15±3VDC

dimensions 72 x 59 x 24 mm

consumption 100 mA max.

Protocol manuals for developers: available for download at https://github.com/velbus