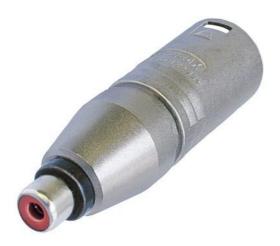

## NA2MPMF

3 pole XLR male – RCA / Phono socket

Wired according to IEC 268-12: Pin 2: signal Pin 1 and 3: connected to ground