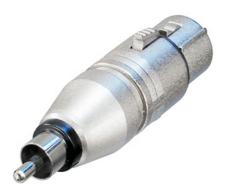

## **NA2FPMM**

3 pole XLR female – RCA / phono plug

Wired according to IEC 268-12:

Pin 2: signal

Pin 1 and 3: connected to ground