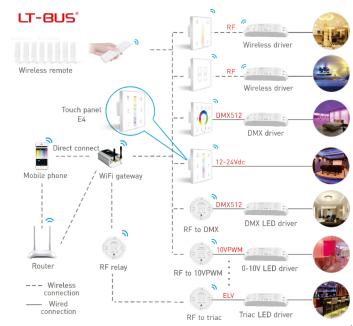

# **E4** Touch Panel

(RGBW)



Manual www.ltech-led.com



## Product Features



- . 2 in 1 function: RF wireless control and PWM power output.
- Power output, lamps can be connected directly, easy and convenient.
- . Touch keys with chord and LED indicator.
- Save any scene you like, touch 1 key to recall scene, easy and convenient.
- Adopts capacitive touch control technology on the full color slider, makes LED color selection more user-friendly.
- Touch panel can be controlled by remote directly or smart phone if add a gateway.

# Technical Specs

#### RGBW Touch Panel

Input Voltage: 12-24Vdc

Current Load: 3A×4CH Max. 12A

Output Power: [0~36W...72W]×4CH Max. 288W

Wireless Frequency: RF 2.4GHz

Working Temp.: -20°C~55°C

L86×W86×H36[mm] Dimensions:

Package Size: L113×W112×H50(mm)

Weight(G.W.): 225q

# **Key Functions:**





\* When blu