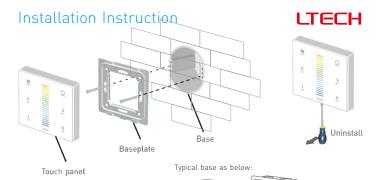

# **E4** Touch Panel

(RGBW)

Manual www.ltech-led.com

## Product Features

- . 2 in 1 function: RF wireless control and PWM power output.
- Power output, lamps can be connected directly, easy and convenient.
- . Touch keys with chord and LED indicator.
- Save any scene you like, touch 1 key to recall scene, easy and convenient.
- Adopts capacitive touch control technology on the full color slider, makes LED color selection more user-friendly.
- Touch panel can be controlled by remote directly or smart phone if add a gateway.