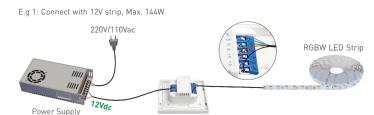

#### RGBW Touch Panel

Input Voltage: 12-24Vdc

Current Load: 3A×4CH Max. 12A

Output Power: [0~36W...72W]×4CH Max. 288W

Wireless Frequency: RF 2.4GHz

Working Temp.: -20°C~55°C

L86×W86×H36[mm] Dimensions:

Package Size: L113×W112×H50(mm)

# Wiring Diagram