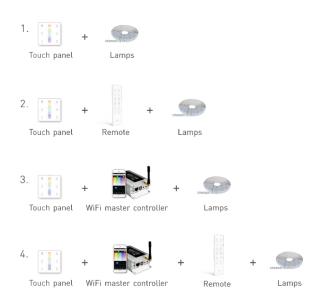

rectly or smart phone if add a gateway.

# Technical Specs

#### RGBW Touch Panel

Input Voltage: 12-24Vdc

Current Load: 3A×4CH Max. 12A

Output Power: [0~36W...72W]×4CH Max. 288W

Wireless Frequency: RF 2.4GHz

Working Temp.: -20°C~55°C

L86×W86×H36[mm] Dimensions:

Package Size: L113×W112×H50(mm)

Weight(G.W.): 225q

# **Key Functions:**





\* When blue status light of () key is on, long press () to turn on/off buzzer. When white status light of () key is on, long press () to match code. Panel's 2 scene-mode keys are corresponding with WiFi-106 gateway APP's 1 & 2 scene-mode key. the scenes can be changed by APP or panel.

## Terminals:







## **Product Size**

Unit: mm





European style



86 size

# Wiring Diagram







# Application Composition



6

# Match Code Sequence







 $\ensuremath{\bigstar}$  PS: No WiFi router needed when gateway work with phones directly.

### Match Code Sequence

- Configure gateway with touch panel, which enables the smart phone to control lamps via gateway.
- 2. Configure remote with touch panel, which enables remote to control lamps.

## RF Wireless Wiring





Single Zone Remote F4

### Multiple Zones Control



st Touch panels can be sync controlled by multi remotes, Please refer to the manual of remote's usage.

## Match Code between Touch Panel & Remote



1

Long press () on touch panel until all status lights flicker.



2.

Press any key on F4 remote (or the matching zone key on F8), the status light stop flicking, match successfully.



# Match code between touch panel & gateway

1.

Long press (b) on touch panel unti