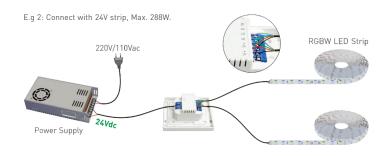

#### RGBW Touch Panel

Input Voltage: 12-24Vdc

Current Load: 3A×4CH Max. 12A

Output Power: [0~36W...72W]×4CH Max. 288W

Wireless Frequency: RF 2.4GHz

Working Temp.: -20°C~55°C

L86×W86×H36[mm] Dimensions:

Package Size: L113×W112×H50(mm)

# Wiring Diagram