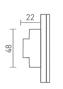

#### RGBW Touch Panel

Input Voltage: 12-24Vdc

Current Load: 3A×4CH Max. 12A

Output Power: [0~36W...72W]×4CH Max. 288W

Wireless Frequency: RF 2.4GHz

Working Temp.: -20°C~55°C

L86×W86×H36[mm] Dimensions:

Package Size: L113×W112×H50(mm)

## **Product Size**

Unit: mm

European style

86 size