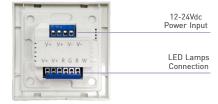

acitive touch control technology on the full color slider, makes LED color selection more user-friendly.
- Touch panel can be controlled by remote directly or smart phone if add a gateway.

# Technical Specs

#### RGBW Touch Panel

Input Voltage: 12-24Vdc

Current Load: 3A×4CH Max. 12A

Output Power: [0~36W...72W]×4CH Max. 288W

Wireless Frequency: RF 2.4GHz

Working Temp.: -20°C~55°C

L86×W86×H36[mm] Dimensions:

Package Size: L113×W112×H50(mm)

Weight(G.W.): 225q

# **Key Functions:**





\* When blue status light of () key is on, long press () to turn on/off buzzer. When white status light of () key is on, long press () to match code. Panel's 2 scene-mode keys are corresponding with WiFi-106 gateway APP's 1 & 2 scene-mode key. the scenes can be changed by APP or panel.

## Terminals:







## **Product Size**

Unit: mm





European style



86 size

# Wiring Diagram







# Application Composition



6

# Match Code Sequence







 $\ensuremath{\bigstar}$  PS: No WiFi router needed when gateway work with phones directly.

### Match Code Sequence

- Configure gateway with touch panel, which enables the smart phone to control lamps via gateway.
- 2. Configure remote with touch panel, which enables remote to control lamps.

## RF Wireless Wiring





Single Zone Remote F4

### Multiple Zones Control



st Touch panels can be sync controlled by multi remotes, Please refer to the manual of remote's usage.

## Match Code between Touch Panel & Remote



1

Long press () on touch panel until all status lights flicker.



2.

Press any key on F4 remote (or the matching zone