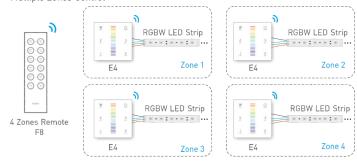

### Multiple Zones Control

st Touch panels can be sync controlled by multi remotes, Please refer to the manual of remote's usage.