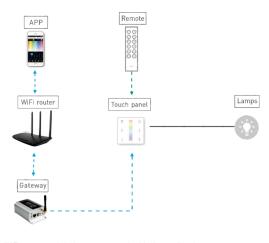

# Application Composition

6

# Match Code Sequence

 $\ensuremath{\bigstar}$  PS: No WiFi router needed when gateway work with phones directly.

### Match Code Sequence

- Configure gateway with touch panel, which enables the smart phone to control lamps via gateway.
- 2. Configure remote with touch panel, which enables remote to control lamps.