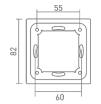

#### RGBW Touch Panel

Input Voltage: 12-24Vdc

Current Load: 3A×4CH Max. 12A

Output Power: [0~36W...72W]×4CH Max. 288W

Wireless Frequency: RF 2.4GHz

Working Temp.: -20°C~55°C

L86×W86×H36[mm] Dimensions:

Package Size: L113×W112×H50(mm)

## **Product Size**

Unit: mm

European style

86 size