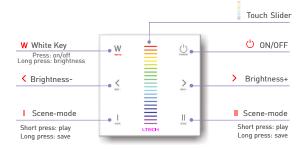

# **Key Functions:**

\* When blue status light of () key is on, long press () to turn on/off buzzer. When white status light of () key is on, long press () to match code. Panel's 2 scene-mode keys are corresponding with WiFi-106 gateway APP's 1 & 2 scene-mode key. the scenes can be changed by APP or panel.