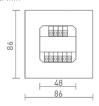

#### RGBW Touch Panel

Input Voltage: 12-24Vdc

Current Load: 3A×4CH Max. 12A

Output Power: [0~36W...72W]×4CH Max. 288W

Wireless Frequency: RF 2.4GHz

Working Temp.: -20°C~55°C

L86×W86×H36[mm] Dimensions:

Package Size: L113×W112×H50(mm)

## **Product Size**

Unit: mm

European style

86 size