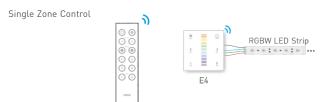

## RF Wireless Wiring

Single Zone Remote F4

## Match Code between Touch Panel & Remote

1

Long press () on touch panel until all status lights flicker.

2.

Press any key on F4 remote (or the matching zone key on F8), the status light stop flicking, match successfully.