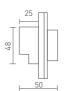

#### E61 Dimming knob panel

 Input voltage:
 12-24Vdc
 Working temp.:
 -10°C-55°C

 Input signal:
 RF 2.4GHz
 Dimensions:
 L86×W86×H36(mm)

 Output current:
 6A×1CH
 Package size:
 L113×W112×H50(mm)

Output power: 0~72W...144W Weight(G.W.):

#### Product Size

Unit: mm

86 size

European style