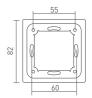

#### E61 Dimming knob panel

 Input voltage:
 12-24Vdc
 Working temp.:
 -10°C-55°C

 Input signal:
 RF 2.4GHz
 Dimensions:
 L86×W86×H36(mm)

 Output current:
 6A×1CH
 Package size:
 L113×W112×H50(mm)

Output power: 0~72W...144W Weight(G.W.):

#### Product Size

Unit: mm

86 size

European style