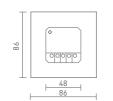

#### E61 Dimming knob panel

 Input voltage:
 12-24Vdc
 Working temp.:
 -10°C-55°C

 Input signal:
 RF 2.4GHz
 Dimensions:
 L86×W86×H36(mm)

 Output current:
 6A×1CH
 Package size:
 L113×W112×H50(mm)

Output power: 0~72W...144W Weight(G.W.):

#### Product Size

Unit: mm

86 size

European style