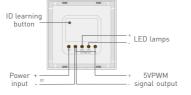

### Terminals

235q

#### Match Code between Panel & Remote LTECH

1. Short press "ID learning button" on E61, the lamps flicker.

- 2. Hold down On/Off key on F1, or hold down the matching zone's On & Off keys on F5 simultaneously, if the lamp flicker quickly then back to normal, match successfully.
- \* Exit match status automatically if over 15 seconds.
- \* One E61 can be matched with max 10 remotes.

### Clear Code

Long press "ID learning button" on E61 for 10s until the lamps flicker 5 times, clear code successfully.

\* No further notice if any changes in the manual. Product function depends on the goods. Please feel free to contact our official distributor if any question.