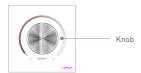

## Key Functions

- \* Clockwise spin the knob, brightness increases.
  \* Counterclockwise spin the knob, brightness
- decreases. Turn off the panel if you spin to the leftmost end (a click can be heard).