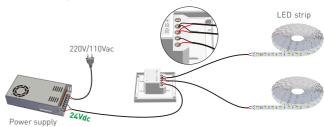

## Wiring Diagram

LED strip

Knob panel Remote

WiFi master

LED strip

controller

Remote

Knob panel

WiFi master controller

Connect with 12V strip, Max. 72W; connect with 24V strip, Max. 144W.