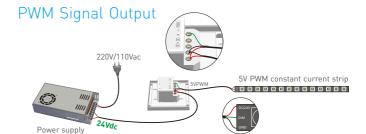

## Wiring Diagram

LED strip

Knob panel Remote

WiFi master

LED strip

controller

Remote

Knob panel

WiFi master controller

Connect with 12V strip, Max. 72W; connect with 24V strip, Max. 144W.