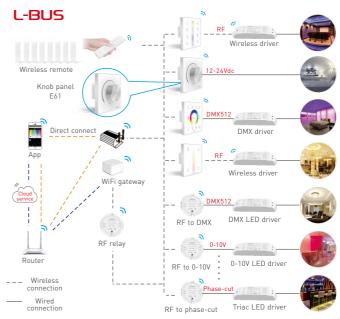

## **Application Composition**

## Wiring Diagram

LED strip

Knob panel Remote

WiFi master

LED strip

controller

Remote

Knob panel

WiFi master controller

Connect with 12V strip, Max. 72W; connect with 24V strip, Max. 144W.