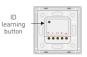

#### Match Code between Panel & Remote LTECH

1. Short press "ID learning button" on E61, the lamps flicker.

- 2. Hold down On/Off key on F1, or hold down the matching zone's On & Off keys on F5 simultaneously, if the lamp flicker quickly then back to normal, match successfully.
- \* Exit match status automatically if over 15 seconds.
- \* One E61 can be matched with max 10 remotes.

### Clear Code

Long press "ID learning button" on E61 for 10s until the lamps flicker 5 times, clear code successfully.

\* No further notice if any changes in the manual. Product function depends on the goods. Please feel free to contact our official distributor if any question.