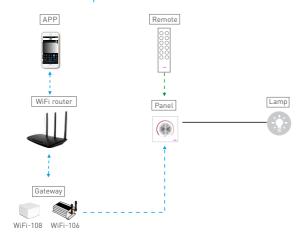

## **Application Composition**

#### Match Code Sequence

\* PS: No WiFi router needed when WiFi-106 gateway work with phones directly.

#### Match Code Sequence

- 1. Gateway match up with panel, which enables the smart phone to control lamps via gateway.
- 2. Remote match up with panel, which enables remote to control lamps.