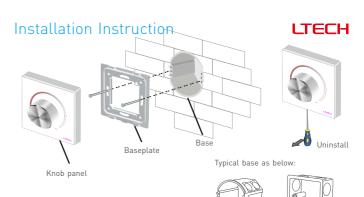

## **Application Composition**

# **E61** Wireless Knob Panel

(Power Mode)

Manual www.ltech-led.com

#### **Product Features**

LTECH

- 2 in 1 function: RF wireless control and PWM power output.
- Power output, lamps can be connected directly, easy and convenient.
- With 2 functions: dimming and switch.
- Touch panel can be controlled by remote directly or smart phone if add a gateway.