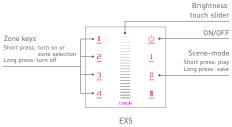

# Key functions

\* When blue indicator light of  $\roldsymbol{O}$  key is on, long press  $\roldsymbol{O}$  to turn on/off buzzer. When white indicator light of  $\roldsymbol{O}$  key is on, long press  $\roldsymbol{O}$  to match code.

EX series touch panel

\* White light only: press "W" key to turn on white light under OFF status.

# Zone keys Short press: turn on or zone selection Long press: turn off ON/OFF Brightness/Speed Long press effectively Touch color circle White key Press: on/off Long press: brightness EX8S

# Terminals

<sup>\*</sup> White light only: press 😵 key to choose black mode, then press W key for white light.