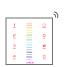

### Mode

- 1. Static red
- 2. Static green
- 3. Static blue
- 4. Static yellow
- 5. Static purple
- Static cyan
   Static white
- 8. RGB jumping
- 9. 7 Colors jumping
- 10. RGB color smooth
- 11. Full-color smooth
- 12. Static black (only close RGB)