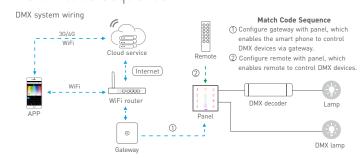

# Match code sequence

### Match Code Sequence

- 1 Match wireless driver with gateway.
- ② Match panel with gateway. 3 Match remote with panel, match remote

0

Uninstall

EX series touch panel

### DMX512 control

### Wireless control

### EX series touch panel