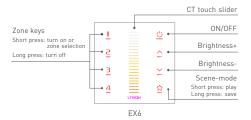

# Key functions

\* When blue indicator light of  $\roldsymbol{O}$  key is on, long press  $\roldsymbol{O}$  to turn on/off buzzer. When white indicator light of  $\roldsymbol{O}$  key is on, long press  $\roldsymbol{O}$  to match code.

EX series touch panel

\* White light only: press "W" key to turn on white light under OFF status.

### Mode

- 1. Static red
- 2. Static green
- 3. Static blue
- 4. Static yellow
- 5. Static purple
- Static cyan
   Static white
- 8. RGB jumping
- 9. 7 Colors jumping
- 10. RGB color smooth
- 11. Full-color smooth
- 12. Static black (only close RGB)