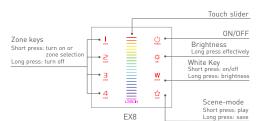

# Zone keys Short press: turn on or zone selection Long press: turn off ON/OFF Brightness/Speed Long press effectively Touch color circle White key Press: on/off Long press: brightness EX8S

# Terminals

<sup>\*</sup> White light only: press 😵 key to choose black mode, then press W key for white light.