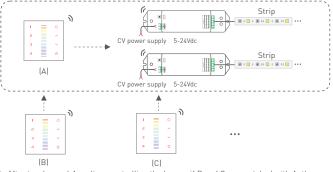

# Multi-panel control wiring

- \* After touch panel A realizes controlling the lamps, if B and C are matched with A, they can also control the lamps.
- st Linkage control is also available at connecting with DMX decoders.