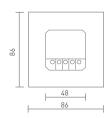

# Technical specs

| Model         | EX5               | EX6 | EX8  | EX8S |
|---------------|-------------------|-----|------|------|
| Control type  | Dimming           | CT  | RGBW | ·    |
| Input voltage | 100-240Vac        |     |      |      |
| Output signal | DMX512            |     |      |      |
| Wireless type | RF 2.4GHz         |     |      |      |
| Zone          | 4 zones           |     |      |      |
| Working temp. | -20°C~55°C        |     |      |      |
| Dimensions    | L86×W86×H36(mm)   |     |      |      |
| Package size  | L113×W112×H50(mm) |     |      |      |
| Weight(G.W.)  | 225g              |     |      |      |

# Product size Unit: mm

EX series touch panel