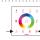

# Zone keys Short press: turn on or zone selection Long press: turn off ON/OFF Brightness/Speed Long press effectively Touch color circle White key Press: on/off Long press: brightness EX8S

### Mode

- 1. Static red
- 2. Static green
- 3. Static blue
- 4. Static yellow
- 5. Static purple
- Static cyan
   Static white
- 8. RGB jumping
- 9. 7 Colors jumping
- 10. RGB color smooth
- 11. Full-color smooth
- 12. Static black (only close RGB)