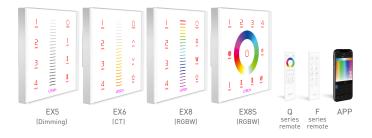

# **EX** Series Touch Panel

Manual www.ltech-led.com

# Technical specs

| Model         | EX5               | EX6 | EX8  | EX8S |
|---------------|-------------------|-----|------|------|
| Control type  | Dimming           | CT  | RGBW | ·    |
| Input voltage | 100-240Vac        |     |      |      |
| Output signal | DMX512            |     |      |      |
| Wireless type | RF 2.4GHz         |     |      |      |
| Zone          | 4 zones           |     |      |      |
| Working temp. | -20°C~55°C        |     |      |      |
| Dimensions    | L86×W86×H36(mm)   |     |      |      |
| Package size  | L113×W112×H50(mm) |     |      |      |
| Weight(G.W.)  | 225g              |     |      |      |