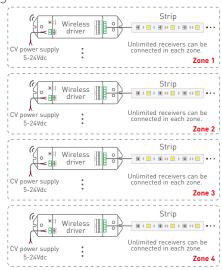

# RF wireless wiring

Touch panel

Multiple wireless receivers [F4-3A/ F4-5A/F4-DMX-5A/F5-DMX-4A] can be matched with EX series touch panel within effective distance.

To avoid the signal interference, the installation needs to keep away from the large area metal material or the metal material space.

# Match code between touch panel & wireless driver

Touch panels can work with wireless driver F4-3A/F4-5A/F4-DMX-5A/F5-DMX-4A.