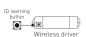

### Method 2:

Short press "ID learning button" on wireless driver, the lamps flicker, please complete next steps within 15s.

Wireless driver

Long press On/Off key of the panel until all zone's indicator lights flicking.