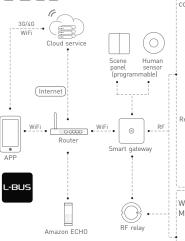

# LTECH

System diagram

--- Wireless connection
Wired connection

# L-BUS

EX series touch panel

# Application composition

### DMX512 control

### Wireless control

### EX series touch panel