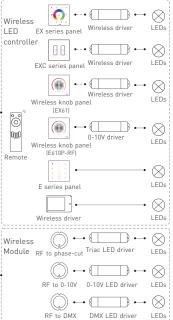

# Application composition

### DMX512 control

### Wireless control

### EX series touch panel

# Match code between touch panel & wireless driver

Touch panels can work with wireless driver F4-3A/F4-5A/F4-DMX-5A/F5-DMX-4A.