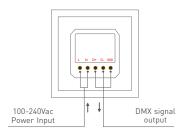

# Terminals

<sup>\*</sup> White light only: press 😵 key to choose black mode, then press W key for white light.

# DMX wiring