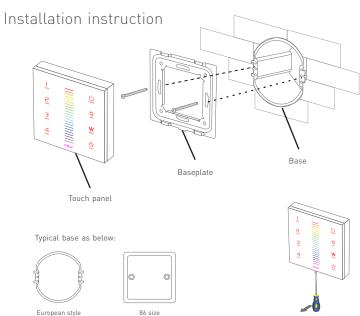

# Product size Unit: mm

EX series touch panel

# Terminals

<sup>\*</sup> White light only: press 😵 key to choose black mode, then press W key for white light.

# Match code sequence