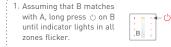

# Match code between touch panels

 Touch the matching zone key on A within 15s, when indicator lights of B stop flicking, match successfully.

EX series touch panel