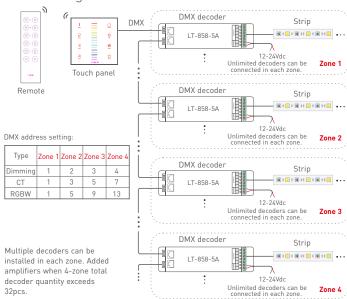

on/off Long press: brightness EX8S

### Mode

- 1. Static red
- 2. Static green
- 3. Static blue
- 4. Static yellow
- 5. Static purple
- Static cyan
   Static white
- 8. RGB jumping
- 9. 7 Colors jumping
- 10. RGB color smooth
- 11. Full-color smooth
- 12. Static black (only close RGB)

# LTECH

# Product size Unit: mm







EX series touch panel

# Terminals



<sup>\*</sup> White light only: press 😵 key to choose black mode, then press W key for white light.

# Match code sequence





### Match Code Sequence

- 1 Match wireless driver with gateway.
- ② Match panel with gateway. 3 Match remote with panel, match remote



0



Uninstall

EX series touch panel

# Application composition

### DMX512 control











### Wireless control









### EX series touch panel

# DMX wiring





# RF wireless wiring



Touch panel



Multiple wireless receivers [F4-3A/ F4-5A/F4-DMX-5A/F5-DMX-4A] can be matched with EX series touch panel within effective distance.



To avoid the signal interference, the installation needs to keep away from the large area metal material or the metal material space.

# Multi-panel control wiring



- \* After touch panel A realizes controlling the lamps, if B and C are matched with A, they can also control the lamps.
- st Linkage control is also available at connecting with DMX decoders.

# Match code between touch panels



 Touch the matching zone key on A within 15s, when indicator lights of B stop flicking, match successfully.



EX series touch panel

### Ext beries toden pan

# Match code between touch panel & remote

1. Long press (') on