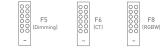

### 2. Match with F series remote:

Long press On/Off key on F series remote, the indicator light of touch panel stop flicking, match successfully.

EX5 works with remote F5.

EX6 works with remote F6.
EX8/EX8S works with remote F8.