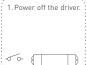

### Method 1:

Long press On/Off
 key of the panel until
 all zone's indicator
 lights flicking.

3. Power on the driver, the lamps flicker slowly, please complete step 4 within 15s.

Wireless driver

4. Short press the matching zone key on the panel, match successful.