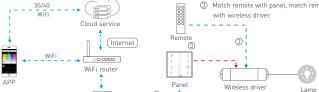

# Match code between touch panel & wireless driver

Touch panels can work with wireless driver F4-3A/F4-5A/F4-DMX-5A/F5-DMX-4A.

### Method 1:

Long press On/Off
 key of the panel until
 all zone's indicator
 lights flicking.

3. Power on the driver, the lamps flicker slowly, please complete step 4 within 15s.

Wireless driver

4. Short press the matching zone key on the panel, match successful.

### Method 2:

Short press "ID learning button" on wireless driver, the lamps flicker, please complete next steps within 15s.

Wireless driver

Long press On/Off key of the panel until all zone's indicator lights flicking.

3. Short press the matching zone key on the panel, match successful.

\* Please match/clear code when 🖰 indicator light of panel is white.

EX series touch panel