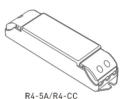

#### R4-5A CV Receiver

Input Voltage: 5~24Vdc

5A × 4CH Max. 20A Max Current Load:

Max Output Power: 100W/240W/480W(5V/12V/24V)

Working Temperature: -30°C~55°C

L178×W48×H33(mm) Package Size:

Weight(G.W.): 150a

#### R4-CC CC Receiver

Input Voltage: 12~48Vdc Output Voltage: 3~46Vdc

CC 350/700/1050mA×4CH Output Current: 1.05W~48.3W×4CH Max 193.2W Output Power:

-30°C~55°C Working Temperature:

Package Size: I 178×W48×H33(mm)