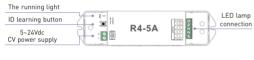

#### R4-5A CV Receiver

Input Voltage: 5~24Vdc

5A × 4CH Max. 20A Max Current Load:

Max Output Power: 100W/240W/480W(5V/12V/24V)

Working Temperature: -30°C~55°C

L178×W48×H33(mm) Package Size:

Weight(G.W.): 150a