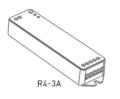

#### R4-3A CV Receiver

5~24Vdc Input Voltage:

3A × 4CH Max. 12A Max Current Load:

Max Output Power: 60W/144W/288W(5V/12V/24V)

Working Temperature: -30°C~55°C Package Size: L127×W35×H24(mm)

Weight(G.W.): 60a