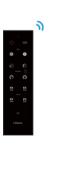

## RF Dimming Remote Control

Remote Option: Dimmina

Working Voltage: 3Vdc (Battery CR2032) 2 4GHz

Wireless Frequency: Working Temperature: -30°C~55°C

L150×W46×H18(mm) Package Size:

Weight(G.W.):