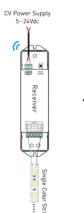

g Temperature: -30°C~55°C

L178×W48×H33(mm) Package Size:

Weight(G.W.): 150a

Note: Receiver is sold separately.













#### R4-CC CC Receiver

Input Voltage: 12~48Vdc Output Voltage: 3~46Vdc

CC 350/700/1050mA×4CH Output Current: 1.05W~48.3W×4CH Max 193.2W Output Power:

-30°C~55°C Working Temperature:

Package Size: I 178×W48×H33(mm)

Weight(G.W.): 165a

## **Dimensions**











## Operating Instruction for Remote:



#### Match/Clear code between remotes

## Match code:



#### Clear code:



Press the bottom two keys of B simultaneously (about 6 seconds), the indicator light keeps on, deactivated matching successfully.

#### Match/Clear code between remote and receiver

#### Match code:



# Operating Instruction for Receiver:





#### Clear code:



# Wiring Diagram:







#### Attention:

- · Please replace the battery if the remote becomes insensitive or control distance is shortened.
- · Please take out the battery for long time unused.

www.ltech-led.com Update time: 2016- 09- 29