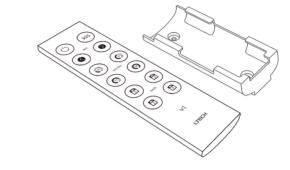

## RF Dimming Remote Control

Remote Option: Dimmina

Working Voltage: 3Vdc (Battery CR2032) 2 4GHz

Wireless Frequency: Working Temperature: -30°C~55°C

L150×W46×H18(mm) Package Size:

Weight(G.W.):