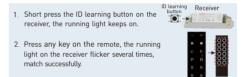

A × 4CH Max. 20A Max Current Load:

Max Output Power: 100W/240W/480W(5V/12V/24V)

Working Temperature: -30°C~55°C

L178×W48×H33(mm) Package Size:

Weight(G.W.): 150a

Note: Receiver is sold separately.













#### R4-CC CC Receiver

Input Voltage: 12~48Vdc Output Voltage: 3~46Vdc

CC 350/700/1050mA×4CH Output Current: 1.05W~48.3W×4CH Max 193.2W Output Power:

-30°C~55°C Working Temperature:

Package Size: I 178×W48×H33(mm)

Weight(G.W.): 165a

## **Dimensions**











## Operating Instruction for Remote:



#### Match/Clear code between remotes

## Match code:



#### Clear code:



Press the bottom two keys of B simultaneously (about 6 seconds), the indicator light keeps on, deactivated matching successfully.

#### Match/Clear code between remote and receiver

#### Match code:



# Operating Instruction for Receiver:





#### Clear code:



# Wiring Diagram:







#### Attention:

- · Please replace the battery if the remote becomes insensitive or control distance is shortened.
- · Please take out the battery for long time unused.

www.ltech-led.com Update time: 2016- 09- 29