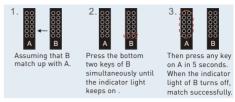

#### Match/Clear code between remotes

## Match code:

#### Clear code:

Press the bottom two keys of B simultaneously (about 6 seconds), the indicator light keeps on, deactivated matching successfully.