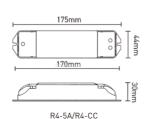

#### R4-5A CV Receiver

Input Voltage: 5~24Vdc

5A × 4CH Max. 20A Max Current Load:

Max Output Power: 100W/240W/480W(5V/12V/24V)

Working Temperature: -30°C~55°C

L178×W48×H33(mm) Package Size:

Weight(G.W.): 150a

#### R4-CC CC Receiver

Input Voltage: 12~48Vdc Output Voltage: 3~46Vdc

CC 350/700/1050mA×4CH Output Current: 1.05W~48.3W×4CH Max 193.2W Output Power:

-30°C~55°C Working Temperature:

Package Size: I 178×W48×H33(mm)