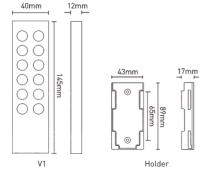

ture: -30°C~55°C

L150×W46×H18(mm) Package Size:

Weight(G.W.):

#### R4-3A CV Receiver

5~24Vdc Input Voltage:

3A × 4CH Max. 12A Max Current Load:

Max Output Power: 60W/144W/288W(5V/12V/24V)

Working Temperature: -30°C~55°C Package Size: L127×W35×H24(mm)

Weight(G.W.): 60a

#### R4-5A CV Receiver

Input Voltage: 5~24Vdc

5A × 4CH Max. 20A Max Current Load:

Max Output Power: 100W/240W/480W(5V/12V/24V)

Working Temperature: -30°C~55°C

L178×W48×H33(mm) Package Size:

Weight(G.W.): 150a

Note: Receiver is sold separately.













#### R4-CC CC Receiver

Input Voltage: 12~48Vdc Output Voltage: 3~46Vdc

CC 350/700/1050mA×4CH Output Current: 1.05W~48.3W×4CH Max 193.2W Output Power:

-30°C~55°C Working Temperature:

Package Size: I 178×W48×H33(mm)

Weight(G.W.): 165a

## **Dimensions**











## Operating Instruction for Remote:



#### Match/Clear code between remotes

## Match code:



#### Clear code:



Press the bottom two keys of B simultaneously (about 6 seconds), the indicator light keeps on, deactivated matching successfully.

#### Match/Clear code between remote and receiver

#### Match code:



# Operating Instruction for Receiver:





#### Clear code:



# Wiring Diagram:







#### Attention:

- · Please replace the battery if the remote becomes insensitive or control distance is shortened.
- · Please take out the battery for long time unused.

www.ltech-led.com Update time: 2016- 09- 29