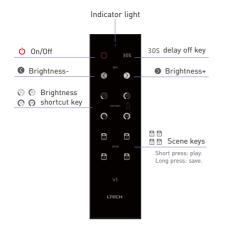

## Operating Instruction for Remote:

## RF Dimming Remote Control

Remote Option: Dimmina

Working Voltage: 3Vdc (Battery CR2032) 2 4GHz

Wireless Frequency: Working Temperature: -30°C~55°C

L150×W46×H18(mm) Package Size:

Weight(G.W.):