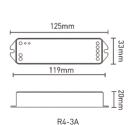

#### R4-3A CV Receiver

5~24Vdc Input Voltage:

3A × 4CH Max. 12A Max Current Load:

Max Output Power: 60W/144W/288W(5V/12V/24V)

Working Temperature: -30°C~55°C Package Size: L127×W35×H24(mm)

Weight(G.W.): 60a