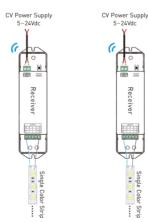

ing Temperature: -30°C~55°C

L178×W48×H33(mm) Package Size:

Weight(G.W.): 150a

Note: Receiver is sold separately.













#### R4-CC CC Receiver

Input Voltage: 12~48Vdc Output Voltage: 3~46Vdc

CC 350/700/1050mA×4CH Output Current: 1.05W~48.3W×4CH Max 193.2W Output Power:

-30°C~55°C Working Temperature:

Package Size: I 178×W48×H33(mm)

Weight(G.W.): 165a

## **Dimensions**











## Operating Instruction for Remote:



#### Match/Clear code between remotes

## Match code:



#### Clear code:



Press the bottom two keys of B simultaneously (about 6 seconds), the indicator light keeps on, deactivated matching successfully.

#### Match/Clear code between remote and receiver

#### Match code:



# Operating Instruction for Receiver:





#### Clear code:



# Wiring Diagram:







#### Attention:

- · Please replace the battery if the remote becomes insensitive or control distance is shortened.
- · Please take out the battery for long time unused.

www.ltech-led.com Update time: 2016- 09- 29