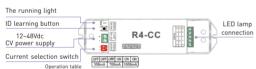

#### R4-CC CC Receiver

Input Voltage: 12~48Vdc Output Voltage: 3~46Vdc

CC 350/700/1050mA×4CH Output Current: 1.05W~48.3W×4CH Max 193.2W Output Power:

-30°C~55°C Working Temperature:

Package Size: I 178×W48×H33(mm)