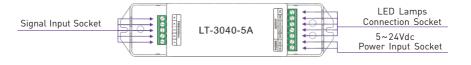

40-5A CV Power Repeater



LED Power Repeater is suitable for all of our company's power-output style controllers' power expansion, it accepts PWM control, the control quantity of LED lights would be twice as much by adding one more power repeater, unlimited quantity of power repeater to be connected theoretically.

Signal input and output of LED power repeater have security protection function with photoelectricity isolation of 3KV.

### 1. Technical Specs

#### LT-3040-5A

Input Signal: PWM (200Hz-2000Hz) Input Voltage: 5-24Vdc Max Current Load: 5A × 4CH Max. 20A Max Power Load: (0-25...120W) × 4CH Max. 480W

## 2. Product Size:

Unit: mm



Working Temperature: -30°C -55°C Dimensions: L175×W44×H30(mm) Package Size: L178×W48×H33(mm) Weight (G.W.): 145g





72W/5m

# 3. Wiring Diagram:



3.1 12V lamp connected, loads 0~240W(12V).



2