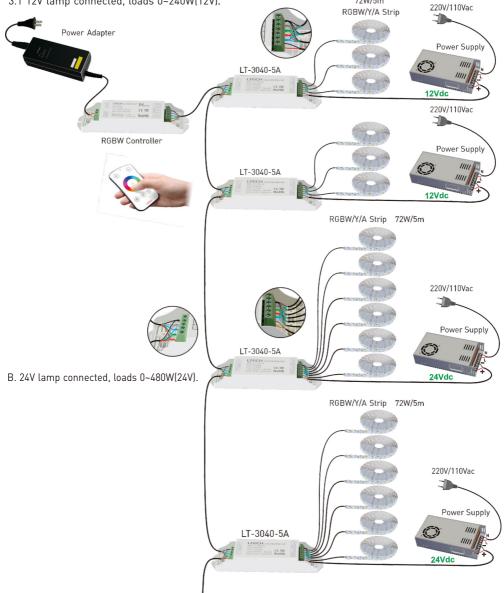

is suitable for all of our company's power-output style controllers' power expansion, it accepts PWM control, the control quantity of LED lights would be twice as much by adding one more power repeater, unlimited quantity of power repeater to be connected theoretically.

Signal input and output of LED power repeater have security protection function with photoelectricity isolation of 3KV.

### 1. Technical Specs

#### LT-3040-5A

Input Signal: PWM (200Hz-2000Hz) Input Voltage: 5-24Vdc Max Current Load: 5A × 4CH Max. 20A Max Power Load: (0-25...120W) × 4CH Max. 480W

## 2. Product Size:

Unit: mm



Working Temperature: -30°C -55°C Dimensions: L175×W44×H30(mm) Package Size: L178×W48×H33(mm) Weight (G.W.): 145g





72W/5m

# 3. Wiring Diagram:



3.1 12V lamp connected, loads 0~240W(12V).



2