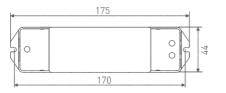

## 2. Product Size:

Unit: mm

Working Temperature: -30°C -55°C Dimensions: L175×W44×H30(mm) Package Size: L178×W48×H33(mm) Weight (G.W.): 145g

72W/5m