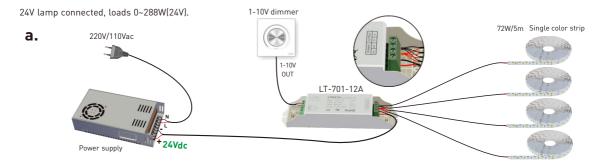

Dimming range: 0~100%, LED start at 0.1% possible.
- Max. current output: 12A.
- Short circuit / Over load / Over-heat protection, recover automatically.
- Full protective plastic housing.
- Suitable for indoor environments.









12A

### **Main Characteristics**

Dimming Interface: 0-10V, 1-10V, 10V PWM or push DIM

Input Voltage: 12~24Vdc Output Voltage: 12~24Vdc Output 12A×1CH Max. Output Power: 0-144W...288W

Dimming Range: 0~100%, LED start at 0.1% possible Protection: Short circuit / Over load / Over-heat

protection, auto recovers.

Working Temperature: -30℃~55℃

Product Size: L175×W44×H30(mm) Package Size: L178×W48×H33(mm)

Weight(G.W.): 130g

#### **Dimensions**

Unit: mm





### System Connection Diagram:



## Connections







12V lamp connected, loads 0~144W(12V).