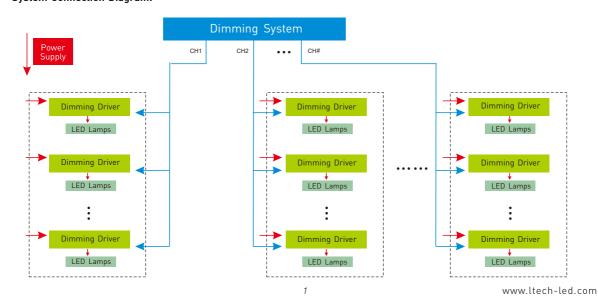

signal.
- PWM digital dimming, no alter LED color rendering index.
- Dimming range: 0~100%, LED start at 0.1% possible.
- Max. current output: 12A.
- Short circuit / Over load / Over-heat protection, recover automatically.
- Full protective plastic housing.
- Suitable for indoor environments.









12A

### **Main Characteristics**

Dimming Interface: 0-10V, 1-10V, 10V PWM or push DIM

Input Voltage: 12~24Vdc Output Voltage: 12~24Vdc Output 12A×1CH Max. Output Power: 0-144W...288W

Dimming Range: 0~100%, LED start at 0.1% possible Protection: Short circuit / Over load / Over-heat

protection, auto recovers.

Working Temperature: -30℃~55℃

Product Size: L175×W44×H30(mm) Package Size: L178×W48×H33(mm)

Weight(G.W.): 130g

#### **Dimensions**

Unit: mm





### System Connection Diagram:



## Connections







12V lamp connected, loads 0~144W(12V).