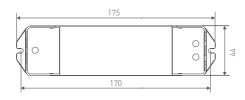

protection, auto recovers.

Working Temperature: -30℃~55℃

Product Size: L175×W44×H30(mm) Package Size: L178×W48×H33(mm)

Weight(G.W.): 130g

#### **Dimensions**

Unit: mm