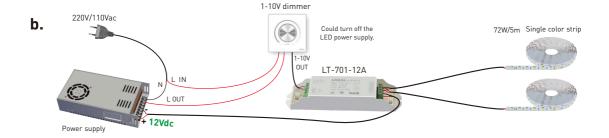

- Dimming range: 0~100%, LED start at 0.1% possible.
- Max. current output: 12A.
- Short circuit / Over load / Over-heat protection, recover automatically.
- Full protective plastic housing.
- Suitable for indoor environments.









12A

### **Main Characteristics**

Dimming Interface: 0-10V, 1-10V, 10V PWM or push DIM

Input Voltage: 12~24Vdc Output Voltage: 12~24Vdc Output 12A×1CH Max. Output Power: 0-144W...288W

Dimming Range: 0~100%, LED start at 0.1% possible Protection: Short circuit / Over load / Over-heat

protection, auto recovers.

Working Temperature: -30℃~55℃

Product Size: L175×W44×H30(mm) Package Size: L178×W48×H33(mm)

Weight(G.W.): 130g

#### **Dimensions**

Unit: mm





### System Connection Diagram:



## Connections







12V lamp connected, loads 0~144W(12V).