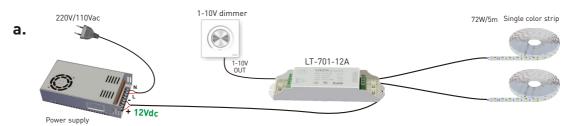

x.
- Dimming range: 0~100%, LED start at 0.1% possible.
- Max. current output: 12A.
- Short circuit / Over load / Over-heat protection, recover automatically.
- Full protective plastic housing.
- Suitable for indoor environments.









12A

### **Main Characteristics**

Dimming Interface: 0-10V, 1-10V, 10V PWM or push DIM

Input Voltage: 12~24Vdc Output Voltage: 12~24Vdc Output 12A×1CH Max. Output Power: 0-144W...288W

Dimming Range: 0~100%, LED start at 0.1% possible Protection: Short circuit / Over load / Over-heat

protection, auto recovers.

Working Temperature: -30℃~55℃

Product Size: L175×W44×H30(mm) Package Size: L178×W48×H33(mm)

Weight(G.W.): 130g

#### **Dimensions**

Unit: mm





### System Connection Diagram:



## Connections







12V lamp connected, loads 0~144W(12V).