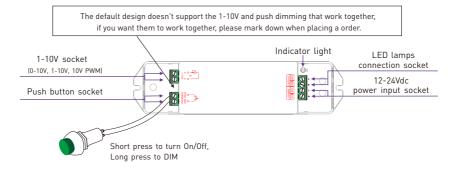

dimming, no alter LED color rendering index.
- Dimming range: 0~100%, LED start at 0.1% possible.
- Max. current output: 12A.
- Short circuit / Over load / Over-heat protection, recover automatically.
- Full protective plastic housing.
- Suitable for indoor environments.









12A

### **Main Characteristics**

Dimming Interface: 0-10V, 1-10V, 10V PWM or push DIM

Input Voltage: 12~24Vdc Output Voltage: 12~24Vdc Output 12A×1CH Max. Output Power: 0-144W...288W

Dimming Range: 0~100%, LED start at 0.1% possible Protection: Short circuit / Over load / Over-heat

protection, auto recovers.

Working Temperature: -30℃~55℃

Product Size: L175×W44×H30(mm) Package Size: L178×W48×H33(mm)

Weight(G.W.): 130g

#### **Dimensions**

Unit: mm





### System Connection Diagram:



## Connections







12V lamp connected, loads 0~144W(12V).