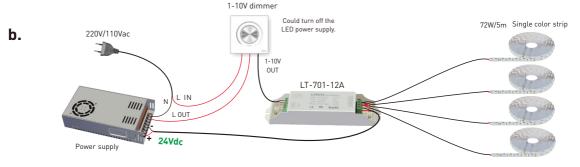

### System Connection Diagram:

## Connections

12V lamp connected, loads 0~144W(12V).