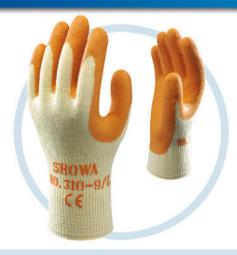

# 310 Grip Orange

## Polyester/cotton knit Natural latex coating

#### DESCRIPTION

.

Coated palm

- · Elasticated cuff
- · Rough finish over entire surface
- · Antibacterial and anti-odour treatment
- Anatomical shape
- · Seamless knit

**COLOUR OF SUPPORT/COATING** 

Yellow/orange