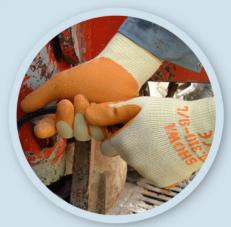

#### **RECOMMENDED FOR THESE RISKS:**

Grip

Heavy duty

RECOMMENDED FOR THESE LINES OF WORK:

Agriculture

Automotive

Construction

Food

#### **BENEFITS**

- A flexible, robust glove offering great dexterity and with good resistance to tearing
- Protects the hand in damp environments or against aggressive detergents or alcohols
- Breathable back of hand to reduce perspiration
- · Surface provides tactile feel and better grip
- Greater hygiene
- Designed for easy movement and continuous wear
- No irritation by seams in contact with the skin