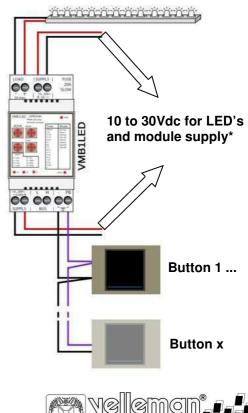

## **How-to connect examples:**

Used with Velbus system and optional push buttons:

ome automation system y velleman

\*Note: Check LED voltage!

Used stand-alone with push buttons: