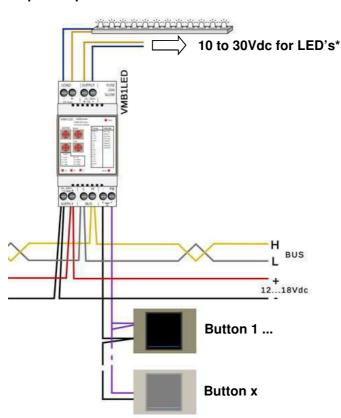

## **How-to connect examples:**

Used with Velbus system and optional push buttons:

ome automation system y velleman

\*Note: Check LED voltage!

Used stand-alone with push buttons: