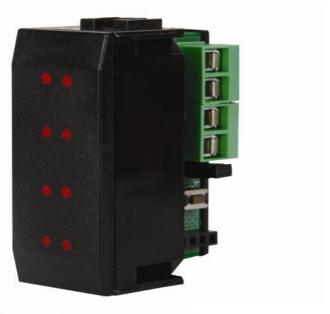

## Component: VMB8IR

This wireless IR receiver allows you to control up to 40 pushbuttons in your home, as well as check the status of 8 lighting points so as to control your hidden consumption. In addition, the Logitech Harmony® allows to label and to display each pushbutton.

## **Features**

- IR remote control for the Velbus system
- up to 40 channels
- 8 channels feature an indication LED
- controllable through a universal remote control from the Logitech Harmony® series
- possibility to disable each channel so it won't react
- configuration is saved after power failure

## **Specifications**

- 2-wire communication for Velbus data and 2 wires for power
- reaction time per channel settable between 0, 1, 2 or  $\dot{3}$  seconds
- transmission/receiving range: +/- 8m
- required power voltage: 12...18VDC
- consumption in stand-by: 20mA
- max. consumption: 35mA
- IR modulation system: RECS80 with pulse position
- dimensions ( W x H x D): 22 x 46 x 43mm / 0.86 x 1.81 x 1.69"