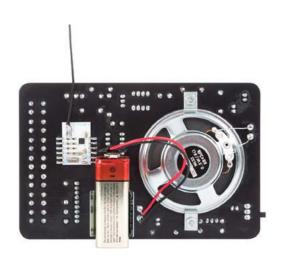

## **DIGITALLY CONTROLLED FM RADIO**

**ORDER CODE: MK194N** 

Build your own FM radio with a new and enhanced HQ FM receiver module that has an auto-seeking button, 4 presets and volume control.

## **SPECIFICATIONS**

- FM range: 88-107.9 MHz (0.1 MHz step)
- power supply: 9 VDC (battery not incl.)
- power consumption: 40 mA max.
- dimensions: 130 x 85 x 45 mm / 5,1 x 3,34 x 1,8"