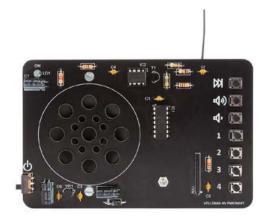

## **DIGITALLY CONTROLLED FM RADIO**

**ORDER CODE: MK194N** 

Build your own FM radio with a new and enhanced HQ FM receiver module that has an auto-seeking button, 4 presets and volume control.

## **FEATURES**

- · new and enhanced HQ FM receiver module
- · easy to solder SMD FM receiver module
- · single button station search function
- 4 station presets (with confirmational beep when setup)
- · restores the last selected station when powered on
- · soft fade-in of last audio level when powered on

## **SPECIFICATIONS**

- FM range: 88-107.9 MHz (0.1 MHz step)
- power supply: 9 VDC (battery not incl.)
- power consumption: 40 mA max.
- dimensions: 130 x 85 x 45 mm / 5,1 x 3,34 x 1,8"