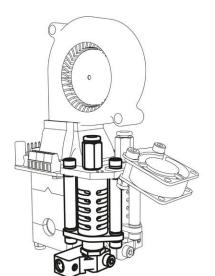

## Second nozzle for Vertex 3D Printer

Component: K8402

Contains all necessary parts to convert your single extruder Vertex 3D printer into a dual extruder printer.

## includes

- 0.35mm extruder assembly
- Stepper motor
- Plug-in stepper motor driver
- All necessary hardware