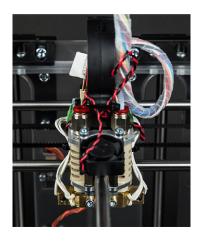

## Second nozzle for Vertex 3D Printer

Component: K8402

Contains all necessary parts to convert your single extruder Vertex 3D printer into a dual extruder printer.

## includes

- 0.35mm extruder assembly
- Stepper motor
- Plug-in stepper motor driver
- All necessary hardware