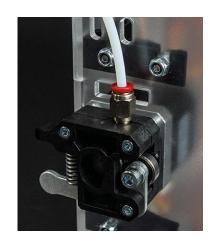

## includes

- 0.35mm extruder assembly
- Stepper motor
- Plug-in stepper motor driver
- All necessary hardware