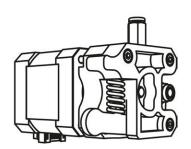

## Second nozzle for Vertex 3D Printer

Component: K8402

Contains all necessary parts to convert your single extruder Vertex 3D printer into a dual extruder printer.

## includes

- 0.35mm extruder assembly
- Stepper motor
- Plug-in stepper motor driver
- All necessary hardware