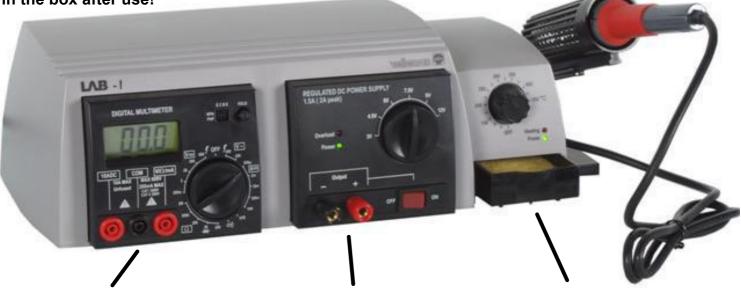

### **DIGITAL MULTIMETER**

3 1/2 backlit LCD
Automatic polarity indication
DC voltage 200mV to 600V in 5 steps
AC voltage 200V and 600V
DC current 200uA to 10A in 5 steps
Resistance test 200ohm to 2Mohm
Diode, transistor and continuity tester
Data Hold function and buzzer
CATI 600V
CATII 300V

### **REGULATED POWER SUPPLY**

Selectable output voltages: 3 - 4.5 -6 - 7.5 - 9 - 12Vdc Output 1.5A (2A peak) LED overload indication With output on/off switch Very low ripple LED power indication

### **SOLDERING STATION**

Low-voltage iron: 24V Ceramic 48W heating element with temperature sensor

Temperature range: OFF- 150 -450°C

Low voltage iron: 24V

Lead free soldering compatible

### **EXTRA SAFETY FEATURES:**

BATTERY POWERED DMM FOR COMPLETELY ISOLATED MEASUREMENTS! (1)

# **SEPARATE POWER SUPPLY FOR EACH UNIT (2, 3)**

# 1 2 3